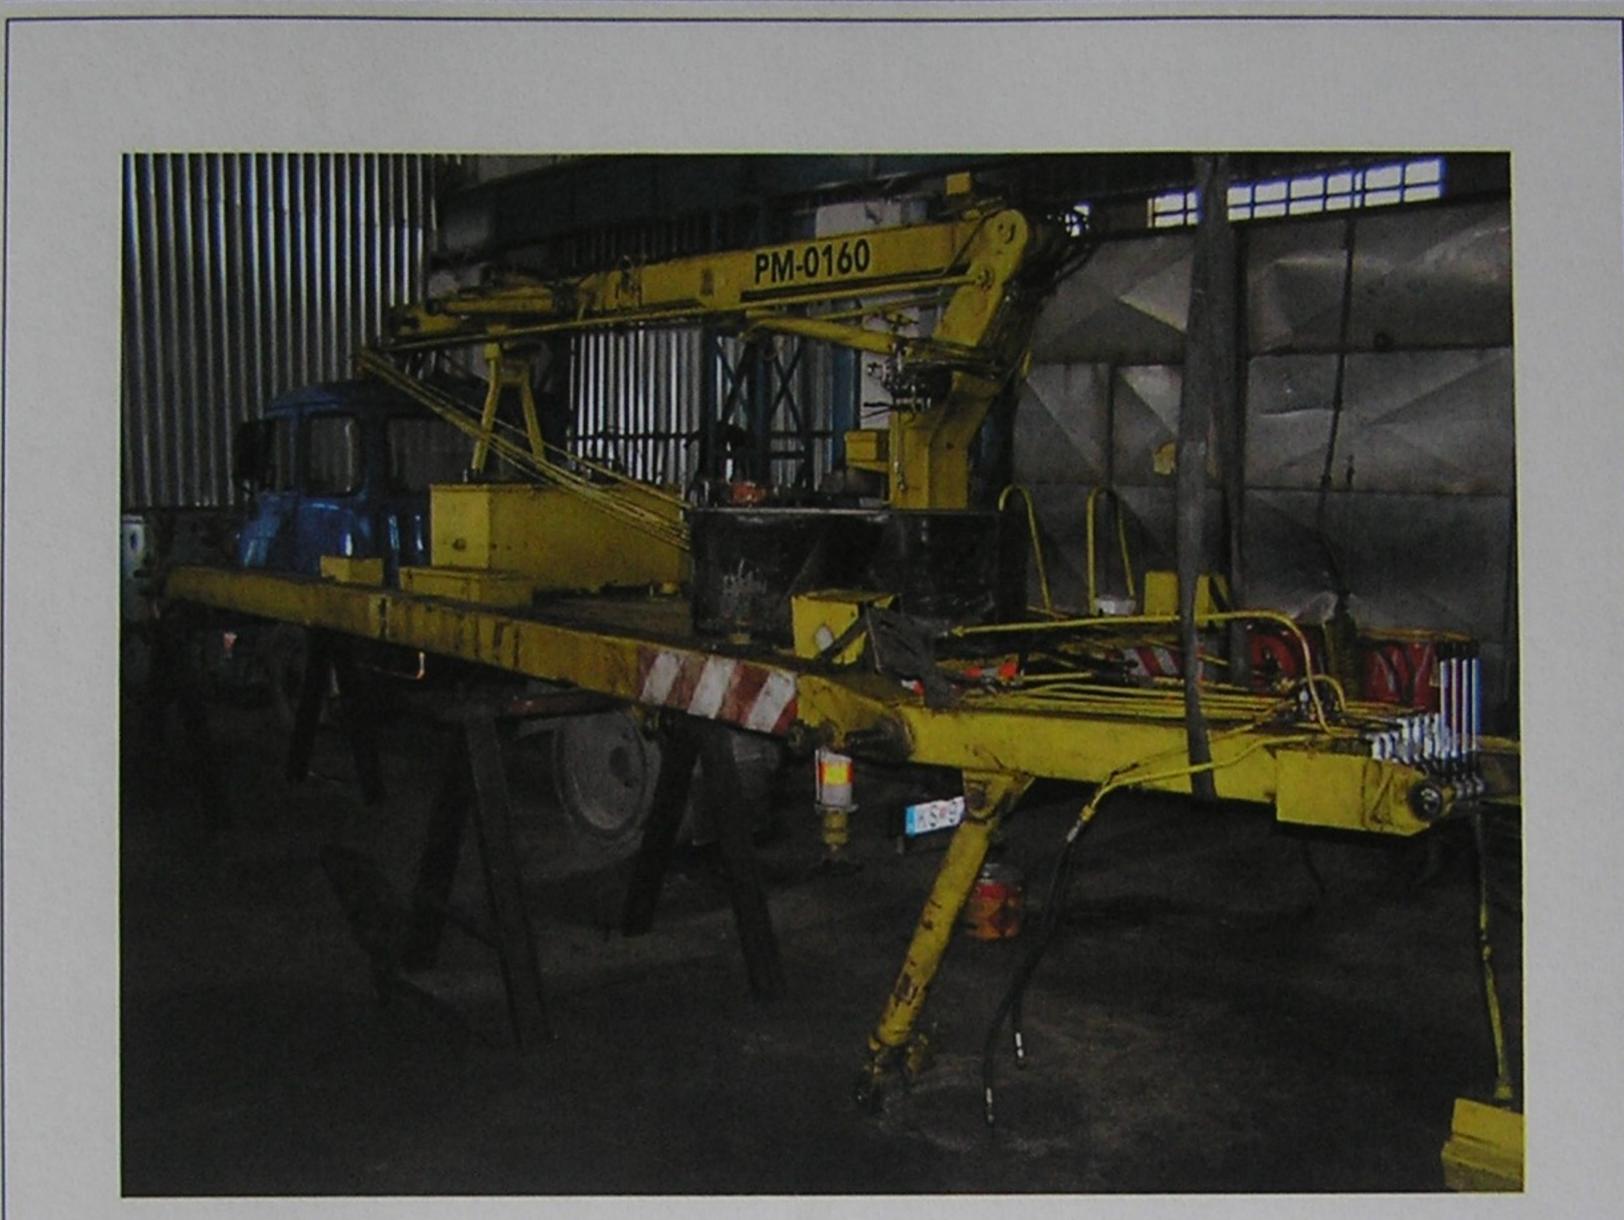

## KONŠTRUKČNÁ ÚPRAVA RAMENA PRACOVNEJ PLOŠINY PM - 0160

STRUCTURAL MODIFICATION OF WORK PLATFORM ARM PM - 0160

| ~ ~ |    |
|-----|----|
| KOŠ | CE |
| NUS | UE |
|     |    |

| STRANA 1             |                         |                              |      |
|----------------------|-------------------------|------------------------------|------|
| KONTAKT              | mobil: +421 907 641 588 | telefón:                     | fax: |
| Ing. Ján Burák, PhD. | email: janburak@szm.sk  | web: janburak.webstranky.net |      |