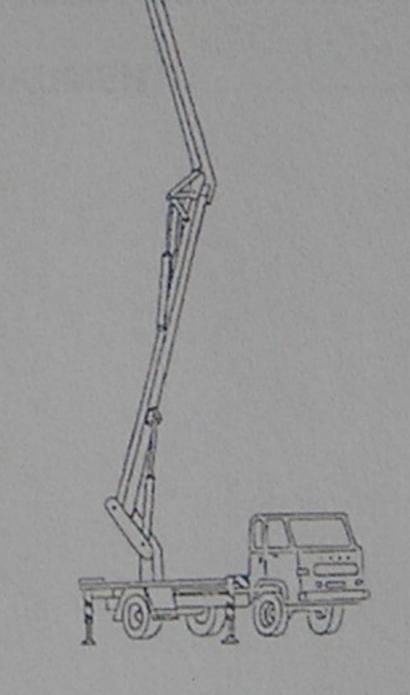

## KONŠTRUKČNÁ ÚPRAVA RAMENA PRACOVNEJ PLOŠINY PM - 0160

STRUCTURAL MODIFICATION OF WORK PLATFORM ARM PM - 0160

| ~ ~ |    |
|-----|----|
| KOŠ | CE |
| NUS | UE |
|     |    |

| STRANA 1             |                         |                              |      |
|----------------------|-------------------------|------------------------------|------|
| KONTAKT              | mobil: +421 907 641 588 | telefón:                     | fax: |
| Ing. Ján Burák, PhD. | email: janburak@szm.sk  | web: janburak.webstranky.net |      |